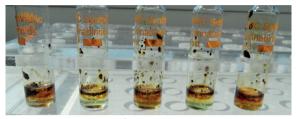

It could also happen that several active substances are mixed in one blister. In that case the color will most of the time be the same as the first color on the chart.

| JWH-018, JWH-073, JHW-081<br>JWH-019, JWH-122, AM2201, XLR-11,<br>AB-001, UR-144<br>Or a mixture of different cannabinoids | YELLOW / BROWN               |  |
|----------------------------------------------------------------------------------------------------------------------------|------------------------------|--|
| JWH-200, AM2233, AM2201, RCS-4                                                                                             | YELLOW                       |  |
| Or a mixture of different cannabinoids                                                                                     |                              |  |
| AM-694                                                                                                                     | GREY/BROWN                   |  |
| CP-47,497                                                                                                                  | DARKBLUE, FADING OVER TIME   |  |
| CP-55,940                                                                                                                  | BLUE/GREEN, FADING OVER TIME |  |
| URB-597                                                                                                                    | YELLOW CHANGING INTO GREY    |  |
| JWH-250                                                                                                                    | GREY                         |  |

#### Results of the Synthetic Cannabinoids Test

We at M.M.C. International performed a test to determine exactly which color develops due to which synthetic cannabinoid in our Synthetic Cannabinoids test. Below you will find a picture of the test. This test was performed using the exact same substances whose identities were confirmed using GC-MS.

Analysis of different synthetic cannabinoids in our Laboratory..

Mixture of several synthetic cannabinoids in street sample (shaken twice!)

GC/MS Laboratory Analysis

Preparing a smoke of spice

Gas Station Counter sale of Synthetic Cannabinoids