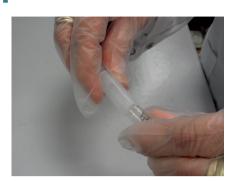

## How to use

Knock the unopened ampoule several times against a hard surface, so the granules which may be sticking to the inside of the ampoule wall will fall downwards.

## )

Take the top of the ampoule between the thumb and index finger and snap off the top with the ampoule breaker.