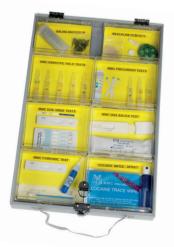

### **MMC Field Tests**

Over the years MMC International developed many presumptive field tests. These tests are mainly used by law enforcement agencies, government agencies and crime labs.

Unlike other presumptive drug testing kits, the MMC International kits contain very little reagents and do not require the use of an acid neutralizer. This revolutionary new design eliminates any potential danger to officers when using these kits in the field.

### **MMC Narcotic Field Tests**

- Barbiturates Test
- Buprenorphine Test
- Cannabis / Marijuana Test
- Cocaine / Crack Test
- Crystal Meth / XTC Test
- Ephedrine (HCL) Test
- Fentanyl/Oxycodone/ Heroin-Morphine and Codeine Test
- Dried Qat (khat) Test
- Fresh Qat (khat) Test
- GBL Test
- General Screening Test
- GHB Test
- Heroin Test
- Ketamine Test
- LSD Test
- M&H Test
- mCPP Test
- Methadone Test
- Methagualone Test
- Opiates/Amphetamines
  Test
- PCP Test
- Pentazocine Test
- Phenethylamines Test (2C's - Smiles)
- PMK/BMK Test
- Prime Test
- Propoxyphene (PPX) Test
- Synthetic Cannabinoids Test (K2, Spice)
- Synthetic Cathinones Test (Bath Salts)
- V&R (Valium/Rohypnol) Test
- Cocaine Odor Test Kit
- Various Test

### **MMC Precursor Field Tests**

- Calcium hydroxide test
- Acetone test
- Acetic anhydride test
- Anthracitic acid test
- Ammonium chloride test
- Ergotamine test
- Ergometrine / Oxycotin test
- (Iso)-safrole test
  - 1-phenyl-2-propanone test
  - Phenyl acetic acid test
  - Piperonal test
  - Potassium permanganate test
  - Propoxyphene HCL test
  - Sodium carbonate test
  - Toluene test
  - GBL test
  - Ephedrine test
  - PMK/BMK Test
  - Apaan Test