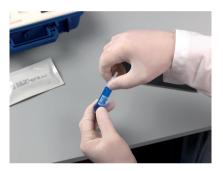

## How to use

Knock the unopened ampoule several times against a hard surface, so the granules which may be sticking to the inside of the ampoule wall will fall downwards.

## )

Take the top of the ampoule between the thumb and index finger and snap off the top with the ampoule breaker.