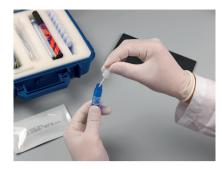

### A closer look at the MMC Forensic Test Kits...

Unscrew the white closure of the MMC special buffer solution container

Place a small part of the solid or tablet in the container of the MMC special buffer solution (\*Cannabis (THC) / tablets, leave the bottle for 4-5 minutes before testing)

Dip the stick which is attached to the closure into the sample to be tested (liquid / powder)

Wet the cotton swab in the buffer few times on the surface to be tested

Immerse the cotton swab in the solution and Rub the cotton swab a container and mix the substance on the swab with the buffer solution by rotating the swab between the fingers

Close the MMC special buffer solution container tightly and thoroughly shake the MMC special buffer solution container for some seconds

Grasp the buffer solution container in one hand and snap off the tip so it becomes a dropper

Open the pouch of the single or multi test cassette

Apply 4 drops\* into the round opening of the cassette at 5 second intervals to achieve the best result