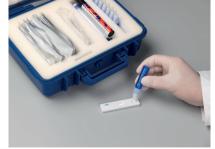

## How to use

Knock the unopened ampoule several times against a hard surface, so the granules which may be sticking to the inside of the ampoule wall will fall downwards.

## )

Take the top of the ampoule between the thumb and index finger and snap off the top with the ampoule breaker.