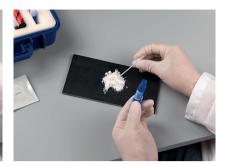

# 3

6

Use the spatula to insert the suspect material into the ampoule.

For suspect samples in liquid form such as GHB, we advise to use the round end of the supplied spatula or otherwise use a pipette and insert one (1) drop into the ampoule.

With the MMC LSD / Cannabis and Ketamine Test, the plastic lid contains a catalyst pearl which, once the material to be tested is inserted in the ampoule, must be mixed using the round tip of the spatula.

Attention! If the ball in the cap sticks against the side, please use a spatula to take it out and, put it in the ampoule and mix it. Place the plastic cap on top of the ampoule.

Compare the color from the reagent granulate with the color line printed on the ampoule or as printed on the pack.