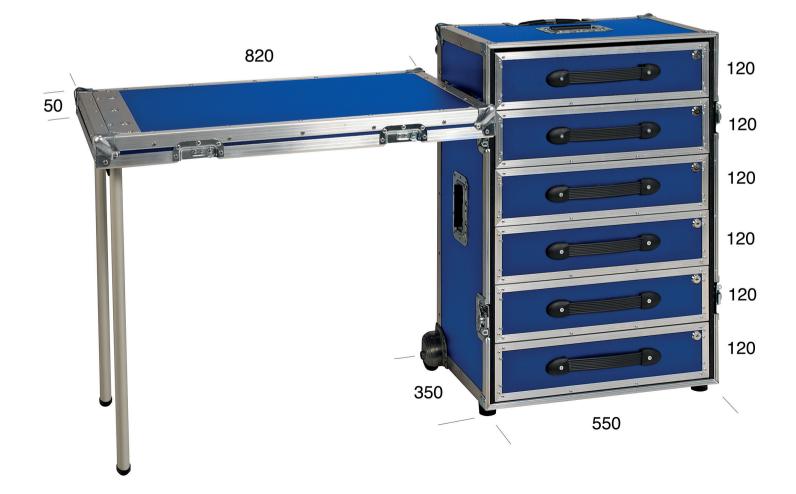

### OTHER MMC PRODUCTS MMC MOBILE NARCOTICS MINI LAB

Recently we developed a professional mobile narcotics mini lab to support the officer in their task of narcotics testing on location. The customer may compile the kind of MMC narcotics / precursor tests inside the mobile lab themselves. It is also possible to purchase the mobile mini lab without contents. And we as MMC could fill your mobile lab for other various applications such as: Forensic Evidence Collection (*Fingerprint, Post Mortem, Sex abuse*) or any other configuration. Typical usage: Forensics, Military, Customs & Excise, Prisons etc...

## Your own mini laboratory at any location.

Dividers also separately available

### **Contents:**

- 30 Packs MMC narcotic/precursor Field Tests (compiled by end user) 1 Pack of MMC Cocaine cutting agents tests 1 pack of 50 MMC Cocaine Trace Wipes 50 Evidence bags small 1 Large Leatherman Multi Tool 1 Set of Marking Labels 1 Stainless steel spatula 2 Small hand drills 2mm + 4mm 1 Desktop Magnifier with light 50 Spatulas 1 Notepad + pencil 1 Laboratory wash bottle 250ml 50 Alcohol cleaning wipes 10 Pair of disposable shoe covers 3 Multi urine Cup Test 8 Liquid collection tubes 20 GHB/GBL 1,4 Butanediol test strips 1 Document holder
- 1 Pack of MMC Cocaine purity Field tests

1 Pack of MMC Cocaine analyzing kit MMC Cocaine spray + applicator (+/- 25 tests)

- 50 Evidence bags medium
- 1 Mini Mag Lite
- 50 Mini Pipettes
- 1 Stainless steel scissor
- 1 Pair of stainless steel tweezers
- 2 Plastic Measuring Cylinder 25ml + 100ml
- 1 Pocket Balance
- 1 Five (5) mtr Measuring Tape
- 1 MMC Narcotic Field Test ampoule rack
- 1 Safety Goggles
- 1 Pack of tissues
- 5 Multi Saliva test
- 100 Sealable bags 12x8 cm
- 1 Five (5) meters of pH paper

Digital Photo camera (with sd card and camera bag) Note: Camera may change without notice when it is not available.

1 Pack of MMC Heroin purity Field tests

10 Sets of MMC Forensic multi Tests 50 Pair of nitrile gloves (1 box size L) 10 Evidence bags large 5 Professional Dust masks 10 Large Pipettes 1 Small cupper brush 1 Permanent Marker 50 Cotton Swabs 1 Clip Board 1 MMC ID Wall Chart 1 Scalpel knife 5 Disposable Overalls 2 Sterile collection cups 12 Collection tubes 1 Scotch tape holder with 4 roles of tape 10 ST-72 Tablets

1 Flight case with 6 drawers

For other contents or colors of the case, please contact us...