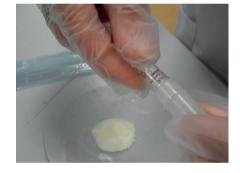

# 3

6

Use the spatula to insert the suspect material into the ampoule.

For suspect samples in liquid form such as GHB, we advise to use the round end of the supplied spatula or otherwise use a pipette and insert one (1) drop into the ampoule.