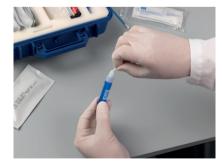

# 3

6

Use the spatula to insert the suspect material into the ampoule.

For suspect samples in liquid form such as GHB, we advise to use the round end of the supplied spatula or otherwise use a pipette and insert one (1) drop into the ampoule.

With the MMC LSD / Cannabis and Ketamine Test, the plastic lid contains a catalyst pearl which, once the material to be tested is inserted in the ampoule, must be mixed using the round tip of the spatula.