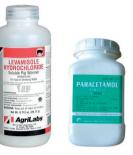

### COCAINE CUTTING AGENTS TEST

A fast and simple presumptive test to determine cutting agents in occaine. Levamisole, Phenacetine, Aspirin, Acetaminophen (Paracetamol), Ibuprofen, Vitamin-C, Ephedrine (HCL), Lidocaine, Berzocaine and Procaine (HCL)

The MMC Cocaine Cutting Agents test is a quick presumptive test to see if the cocaine sample has been cut with adulterants.

Dealers often cut their cocaine to increase their profit margins.

The substances used for cutting are generally harmless but it sometimes happens that dangerous substances are added.