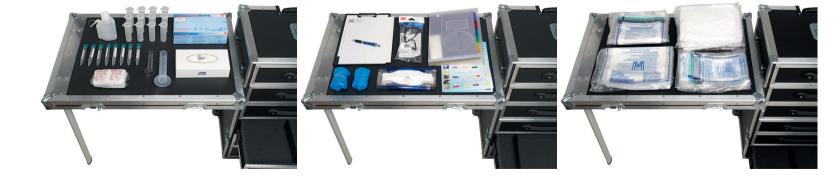

### OTHER MMC PRODUCTS MMC MOBILE NARCOTICS MINI LAB

Recently we developed a professional mobile narcotics mini lab to support the officer in their task of narcotics testing on location. The customer may compile the kind of MMC narcotics / precursor tests inside the mobile lab themselves. It is also possible to purchase the mobile mini lab without contents. And we as MMC could fill your mobile lab for other various applications such as: Forensic Evidence Collection (*Fingerprint, Post Mortem, Sex abuse*) or any other configuration. Typical usage: Forensics, Military, Customs & Excise, Prisons etc...

## Your own mini laboratory at any location.

Dividers also separately available

### **Contents:**

- 30 Packs MMC narcotic/precursor Field Tests (compiled by end user) 1 Pack of MMC Cocaine cutting agents tests 1 pack of 50 MMC Cocaine Trace Wipes 50 Evidence bags small 1 Large Leatherman Multi Tool 1 Set of Marking Labels 1 Stainless steel spatula 2 Small hand drills 2mm + 4mm 1 Desktop Magnifier with light 50 Spatulas 1 Notepad + pencil 1 Laboratory wash bottle 250ml 50 Alcohol cleaning wipes 10 Pair of disposable shoe covers 3 Multi urine Cup Test 8 Liquid collection tubes 20 GHB/GBL 1,4 Butanediol test strips 1 Document holder
- 1 Pack of MMC Cocaine purity Field tests

1 Pack of MMC Cocaine analyzing kit MMC Cocaine spray + applicator (+/- 25 tests)

- 50 Evidence bags medium
- 1 Mini Mag Lite
- 50 Mini Pipettes
- 1 Stainless steel scissor
- 1 Pair of stainless steel tweezers
- 2 Plastic Measuring Cylinder 25ml + 100ml
- 1 Pocket Balance
- 1 Five (5) mtr Measuring Tape
- 1 MMC Narcotic Field Test ampoule rack
- 1 Safety Goggles
- 1 Pack of tissues
- 5 Multi Saliva test
- 100 Sealable bags 12x8 cm
- 1 Five (5) meters of pH paper

Digital Photo camera (with sd card and camera bag) Note: Camera may change without notice when it is not available.

1 Pack of MMC Heroin purity Field tests

10 Sets of MMC Forensic multi Tests 50 Pair of nitrile gloves (1 box size L) 10 Evidence bags large 5 Professional Dust masks 10 Large Pipettes 1 Small cupper brush 1 Permanent Marker 50 Cotton Swabs 1 Clip Board 1 MMC ID Wall Chart 1 Scalpel knife 5 Disposable Overalls 2 Sterile collection cups 12 Collection tubes 1 Scotch tape holder with 4 roles of tape 10 ST-72 Tablets

1 Flight case with 6 drawers

For other contents or colors of the case, please contact us...