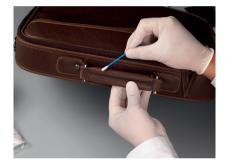

### **COCAINE TRACE WIPES & SPRAY**

suspected surface. Test results are immediate. A blue result presumptively identifies the presence of M.M.C. International B.V. **COCAINE TRACE WIPES** 

DRUGS TESTS – DROGUES TEST – LA DRO RAUSCHGIFT TEST – LAS DROGAS TEST

presumptively identify cocaine from trace amounts of residue present on surfaces that have been in contact with cocaine. Each wipe is sensitive to trace amounts of residue; far less than could be collected for regular field testing. Each wipe is hermetically sealed in single-use foil envelopes. Unlimited shelf-life assures these wipes will provide dependable results when you need them. Great for use by narcotics officers in the field and investigators at crime scenes.

50 Wipes or in Bulk (800 wipes per carton) Size of wipe 70mm x 105mm

The MMC Cocaine Trace Wipes presumptively detect the presence of Cocaine by simply wiping over the

In close cooperation with Police and Customs & Excise authorities MMC International developed a handy & safe spray to identify cocaine impregnated in Textile, Cartons, Plastics and etc. but also traces of cocaine on all kinds of surfaces.