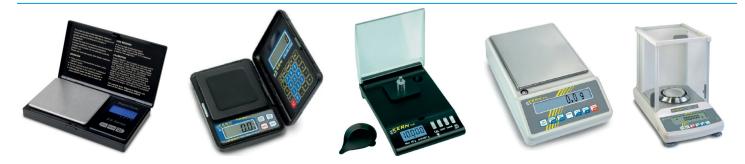

### OTHER MMC PRODUCTS MMC PROFESSIONAL DRUG SCALES

### PROFESSIONAL POCKET WEIGHING SCALE

We recommend this professional pocket weighing scale together with the Cocaine Purity Test.

0.001 gr – 20 gr 95 x 33 x 133 mm

### PROFESSIONAL POCKET WEIGHING SCALE

We recommend this professional pocket weighing scale together with the Heroin Purity Test.

0.001 gr – 20 gr

95 x 33 x 133 mm

At the moment we are working on developing a (Meth)-Amphetamines and an MDMA Purity test (to be continued...)

### PROFESSIONAL POCKET WEIGHING SCALE

We recommend this professional pocket weighing scale together with the Cocaine Analyzing Kit.

0.001 gr - 20 gr 95 x 33 x 133 mm