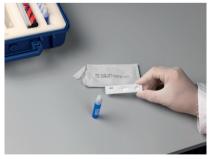

Attention! If the ball in the cap sticks against the side, please use a spatula to take it out and, put it in the ampoule and mix it. Place the plastic cap on top of the ampoule.

Compare the color from the reagent granulate with the color line printed on the ampoule or as printed on the pack.

Since the MMC Tests does not require acid neutralizers (as this is automatically done within the ampoule) you may throw the used ampoules in the trash or glass bin.

**NEW DESIGN FOR YOUR SAFETY!** 