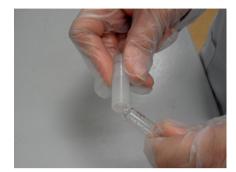

## )

Take the top of the ampoule between the thumb and index finger and snap off the top with the ampoule breaker.

# 3

6

Use the spatula to insert the suspect material into the ampoule.

For suspect samples in liquid form such as GHB, we advise to use the round end of the supplied spatula or otherwise use a pipette and insert one (1) drop into the ampoule.