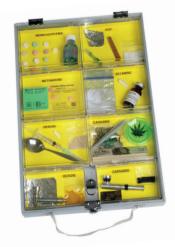

### OTHER MMC PRODUCTS MMC NARCOTICS EDUCATIONAL CASE

This **Narcotics Education Case** is a great help for narcotic officers, police academies and other Law Enforcement Agencies to provide a better awareness of illicit drugs.

The Narcotic Education Case holds four (4) trays each with eight (8) crystal cases. Each placebo drug comes in its own crystal case for extra protection. The trays and each crystal case are removable and can be passed around during your training session. In each case one (1) guide will be supplied.

In this guide you will find detailed information regarding the contents of each crystal case, such as street names, usage and effects, but also detailed testing procedures.

The Narcotics Education case also is equipped with wheels which you can easily click onto the case.