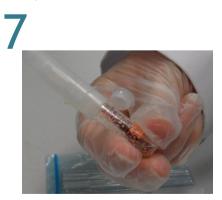

Attention! If the ball in the cap sticks against the side, please use a spatula to take it out and, put it in the ampoule and mix it. Place the plastic cap on top of the ampoule.

Compare the color from the reagent granulate with the color line printed on the ampoule or as printed on the pack.

Since the MMC Tests does not require acid neutralizers (as this is automatically done within the ampoule) you may throw the used ampoules in the trash or glass bin.

**NEW DESIGN FOR YOUR SAFETY!** 