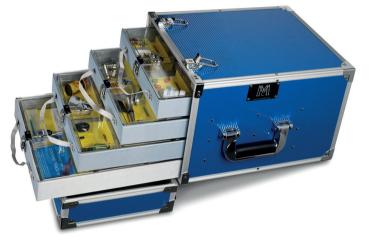

### OTHER MMC PRODUCTS MMC MOBILE NARCOTICS MINI LAB

Recently we developed a professional mobile narcotics mini lab to support the officer in their task of narcotics testing on location. The customer may compile the kind of MMC narcotics / precursor tests inside the mobile lab themselves. It is also possible to purchase the mobile mini lab without contents. And we as MMC could fill your mobile lab for other various applications such as: Forensic Evidence Collection (*Fingerprint, Post Mortem, Sex abuse*) or any other configuration. Typical usage: Forensics, Military, Customs & Excise, Prisons etc...

## Your own mini laboratory at any location.

Dividers also separately available

1 Flight case with 6 drawers

For other contents or colors of the case, please contact us...