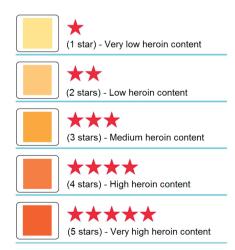

The test results above can be read as follows:

The first ampoule, where the bottom layer is almost like coffee was a **90%** pure sample and gets 5 stars!

The second ampoule was a **70%** pure sample and gets 4 stars.

The third ampoule was a 60% pure sample and gets 3 to 4 stars.

The fourth ampoule is between 2 and 3 star quality (a **50%** pure sample, very common to find on the street!)

The last ampoule has almost no cocaine in it. It is not even worth 1 star (it was a **10%** pure sample).