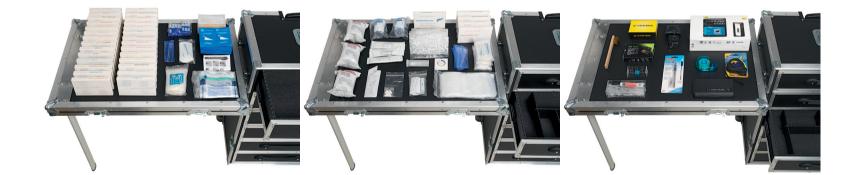

### OTHER MMC PRODUCTS MMC MOBILE NARCOTICS MINI LAB

Recently we developed a professional mobile narcotics mini lab to support the officer in their task of narcotics testing on location. The customer may compile the kind of MMC narcotics / precursor tests inside the mobile lab themselves. It is also possible to purchase the mobile mini lab without contents. And we as MMC could fill your mobile lab for other various applications such as: Forensic Evidence Collection (*Fingerprint, Post Mortem, Sex abuse*) or any other configuration. Typical usage: Forensics, Military, Customs & Excise, Prisons etc...

## Your own mini laboratory at any location.

Dividers also separately available

### **Contents:**

- 30 Packs MMC narcotic/precursor Field Tests (compiled by end user) 1 Pack of MMC Cocaine cutting agents tests 1 pack of 50 MMC Cocaine Trace Wipes 50 Evidence bags small 1 Large Leatherman Multi Tool 1 Set of Marking Labels 1 Stainless steel spatula 2 Small hand drills 2mm + 4mm 1 Desktop Magnifier with light 50 Spatulas 1 Notepad + pencil 1 Laboratory wash bottle 250ml 50 Alcohol cleaning wipes 10 Pair of disposable shoe covers 3 Multi urine Cup Test 8 Liquid collection tubes 20 GHB/GBL 1,4 Butanediol test strips 1 Document holder
- 1 Pack of MMC Cocaine purity Field tests

1 Pack of MMC Cocaine analyzing kit MMC Cocaine spray + applicator (+/- 25 tests)

- 50 Evidence bags medium
- 1 Mini Mag Lite
- 50 Mini Pipettes
- 1 Stainless steel scissor
- 1 Pair of stainless steel tweezers
- 2 Plastic Measuring Cylinder 25ml + 100ml
- 1 Pocket Balance
- 1 Five (5) mtr Measuring Tape
- 1 MMC Narcotic Field Test ampoule rack
- 1 Safety Goggles
- 1 Pack of tissues
- 5 Multi Saliva test
- 100 Sealable bags 12x8 cm
- 1 Five (5) meters of pH paper

Digital Photo camera (with sd card and camera bag) Note: Camera may change without notice when it is not available.

1 Pack of MMC Heroin purity Field tests

10 Sets of MMC Forensic multi Tests 50 Pair of nitrile gloves (1 box size L) 10 Evidence bags large 5 Professional Dust masks 10 Large Pipettes 1 Small cupper brush 1 Permanent Marker 50 Cotton Swabs 1 Clip Board 1 MMC ID Wall Chart 1 Scalpel knife 5 Disposable Overalls 2 Sterile collection cups 12 Collection tubes 1 Scotch tape holder with 4 roles of tape 10 ST-72 Tablets

1 Flight case with 6 drawers

For other contents or colors of the case, please contact us...