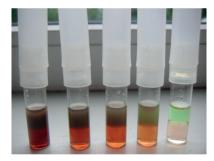

The Cocaine Purity Test enables you to quickly get an idea of the purity of the cocaine. Just add 20 milligram of your sample to this test and you will have a result within seconds.

Image of the difference in purity of cocaine samples.

The test results above can be read as follows:

The first ampoule, where the bottom layer is almost like coffee was a **90%** pure sample and gets 5 stars!

The second ampoule was a **70%** pure sample and gets 4 stars.

The third ampoule was a 60% pure sample and gets 3 to 4 stars.

The fourth ampoule is between 2 and 3 star quality (a **50%** pure sample, very common to find on the street!)

The last ampoule has almost no cocaine in it. It is not even worth 1 star (it was a **10%** pure sample).