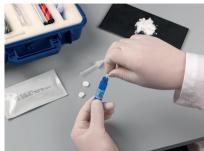

## How to use

Knock the unopened ampoule several times against a hard surface, so the granules which may be sticking to the inside of the ampoule wall will fall downwards.

## )

Take the top of the ampoule between the thumb and index finger and snap off the top with the ampoule breaker.

# 3

6

Use the spatula to insert the suspect material into the ampoule.

For suspect samples in liquid form such as GHB, we advise to use the round end of the supplied spatula or otherwise use a pipette and insert one (1) drop into the ampoule.