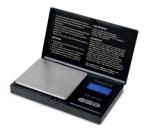

### PROFESSIONAL POCKET WEIGHING SCALE

We recommend this professional pocket weighing scale together with the Cocaine Purity Test.

0.001 gr – 20 gr 95 x 33 x 133 mm