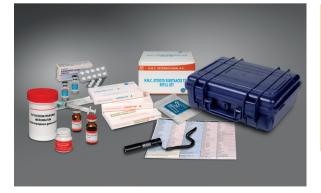

### OTHER MMC PRODUCTS MMC MOBILE NARCOTICS MINI LAB

Recently we developed a professional mobile narcotics mini lab to support the officer in their task of narcotics testing on location. The customer may compile the kind of MMC narcotics / precursor tests inside the mobile lab themselves. It is also possible to purchase the mobile mini lab without contents. And we as MMC could fill your mobile lab for other various applications such as: Forensic Evidence Collection (*Fingerprint, Post Mortem, Sex abuse*) or any other configuration. Typical usage: Forensics, Military, Customs & Excise, Prisons etc...

### **Contents:**

- 30 Packs MMC narcotic/precursor Field Tests (compiled by end user) 1 Pack of MMC Cocaine cutting agents tests 1 pack of 50 MMC Cocaine Trace Wipes 50 Evidence bags small 1 Large Leatherman Multi Tool 1 Set of Marking Labels 1 Stainless steel spatula 2 Small hand drills 2mm + 4mm 1 Desktop Magnifier with light 50 Spatulas 1 Notepad + pencil 1 Laboratory wash bottle 250ml 50 Alcohol cleaning wipes 10 Pair of disposable shoe covers 3 Multi urine Cup Test 8 Liquid collection tubes 20 GHB/GBL 1,4 Butanediol test strips 1 Document holder
- 1 Pack of MMC Cocaine purity Field tests

1 Pack of MMC Cocaine analyzing kit MMC Cocaine spray + applicator (+/- 25 tests)

- 50 Evidence bags medium
- 1 Mini Mag Lite
- 50 Mini Pipettes
- 1 Stainless steel scissor
- 1 Pair of stainless steel tweezers
- 2 Plastic Measuring Cylinder 25ml + 100ml
- 1 Pocket Balance
- 1 Five (5) mtr Measuring Tape
- 1 MMC Narcotic Field Test ampoule rack
- 1 Safety Goggles
- 1 Pack of tissues
- 5 Multi Saliva test
- 100 Sealable bags 12x8 cm
- 1 Five (5) meters of pH paper

Digital Photo camera (with sd card and camera bag) Note: Camera may change without notice when it is not available.

1 Pack of MMC Heroin purity Field tests

10 Sets of MMC Forensic multi Tests 50 Pair of nitrile gloves (1 box size L) 10 Evidence bags large 5 Professional Dust masks 10 Large Pipettes 1 Small cupper brush 1 Permanent Marker 50 Cotton Swabs 1 Clip Board 1 MMC ID Wall Chart 1 Scalpel knife 5 Disposable Overalls 2 Sterile collection cups 12 Collection tubes 1 Scotch tape holder with 4 roles of tape 10 ST-72 Tablets

1 Flight case with 6 drawers

For other contents or colors of the case, please contact us...