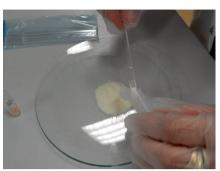

# 3

6

Use the spatula to insert the suspect material into the ampoule.

For suspect samples in liquid form such as GHB, we advise to use the round end of the supplied spatula or otherwise use a pipette and insert one (1) drop into the ampoule.

With the MMC LSD / Cannabis and Ketamine Test, the plastic lid contains a catalyst pearl which, once the material to be tested is inserted in the ampoule, must be mixed using the round tip of the spatula.