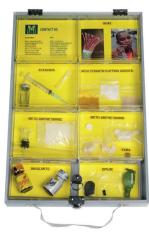

## A closer look at the MMC Forensic Test Kits...

MMC has developed very specific narcotic tests in accordance with forensic standards.

The MMC Presumptive Forensic Narcotic Tests offer an opportunity to test for the presence of controlled substances in powders, tablets, liquids, resins and on surfaces.

These tests are very sensitive and require only Nano-grams of the substance to produce accurate test results.

Additionally, these tests can identify controlled substances dissolved in a liquid.

MMC has also developed a new buffer solution for the Cocaine Forensic Test.

Advantages of the MMC Presumptive Forensic Narcotic Tests are:

- Very sensitive and accurate
- Able to detect the presence of drugs in a sample at levels of <1 ppm (part per million)
- Specificity MMC FNT Tests Vs. GC-GC/MS: Negative: 99,38%, Positive: 97,45%
- No hazardous chemicals
- User friendly
- Highly cost effective in comparison to laboratory screening
- As reliable and accurate as laboratory screening
- No cross contamination as each test is supplied with a separate dropper of buffer solution (stick attached to cap)