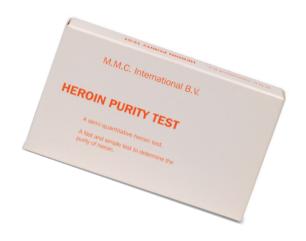

# **MMC Heroin Purity Test**

After the successful launch of the MMC Cocaine Purity Test, we now managed to develop a **Purity Test for Heroin**.

We received many positive responses from the US market about the Cocaine Purity Test as it makes the task easier for the Officer to investigate how close they are to the source.

Officers were asking us if we also would be able to develop a test for the purity of Heroin.

The first ampoule, has almost no Heroin in it. It is not even worth **one** (1) star (it was a 10% pure sample)

The Second ampoule is worth **2-3 stars** (it was a 40% pure sample)

The Third ampoule is worth **3-4 stars** (it was a 60% pure sample)

The Fourth ampoule is worth **4 stars** (it was a 70% pure sample)

The Fifth ampoule is worth **5 stars** (it was a 85-90% pure sample)