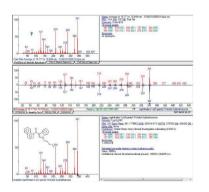

#### **GC-MS** results

After we acquired our pure synthetic cannabinoids we confirmed through GC-MS that they indeed were the substance which the label said it was. For this purpose we ran a GC-MS analysis and subsequently ran the spectra through the designer drugs database 2013 and the National institute of standards and technology (NIST) database for confirmation. An example of the results for the synthetic cannabinoid JWH-018 is given below.

JWH-018 spectrum and the NIST database JWH-018 example spectrum

NIST database report on our JWH-018 spectrum.

The reports of the other synthetic cannabinoids were all similar, showing that our samples all contained the advertised synthetic cannabinoids with no to little impurities.