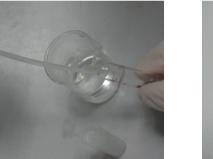

With the MMC LSD / Cannabis and Ketamine Test, the plastic lid contains a catalyst pearl which, once the material to be tested is inserted in the ampoule, must be mixed using the round tip of the spatula.

Attention! If the ball in the cap sticks against the side, please use a spatula to take it out and, put it in the ampoule and mix it. Place the plastic cap on top of the ampoule.

Compare the color from the reagent granulate with the color line printed on the ampoule or as printed on the pack.