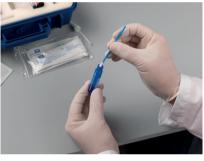

## How to use

Knock the unopened ampoule several times against a hard surface, so the granules which may be sticking to the inside of the ampoule wall will fall downwards.

## )

Take the top of the ampoule between the thumb and index finger and snap off the top with the ampoule breaker.