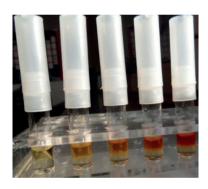

The Cocaine Purity Test enables you to quickly get an idea of the purity of the cocaine. Just add 20 milligram of your sample to this test and you will have a result within seconds.

Image of the difference in purity of cocaine samples.

The test results above can be read as follows:

The first ampoule, where the bottom layer is almost like coffee was a **90%** pure sample and gets 5 stars!

The second ampoule was a **70%** pure sample and gets 4 stars.

The third ampoule was a 60% pure sample and gets 3 to 4 stars.

The fourth ampoule is between 2 and 3 star quality (a **50%** pure sample, very common to find on the street!)

The last ampoule has almost no cocaine in it. It is not even worth 1 star (it was a **10%** pure sample).