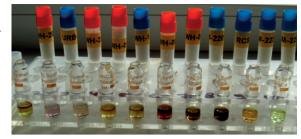

The Cocaine Purity Test enables you to quickly get an idea of the purity of the cocaine. Just add 20 milligram of your sample to this test and you will have a result within seconds.

Image of the difference in purity of cocaine samples.

The test results above can be read as follows:

The first ampoule, where the bottom layer is almost like coffee was a **90%** pure sample and gets 5 stars!

The second ampoule was a **70%** pure sample and gets 4 stars.

The third ampoule was a 60% pure sample and gets 3 to 4 stars.

The fourth ampoule is between 2 and 3 star quality (a **50%** pure sample, very common to find on the street!)

The last ampoule has almost no cocaine in it. It is not even worth 1 star (it was a **10%** pure sample).