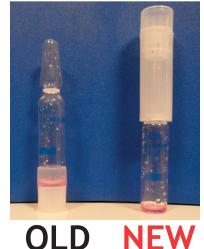

### **MMC Specialty Tests**

- Cocaine Purity Test
- Heroin Purity Test
- Cocaine Analyzing Kit
- Cocaine Cutting Agents Test

New designed test ampoule with ampoule breaker on top of each test for easy and safe usage.

Since the MMC Tests does not require acid neutralizers (as this is automatically done within the ampoule) you may throw the used ampoules in the trash or glass bin.

**NEW DESIGN FOR YOUR SAFETY!** 