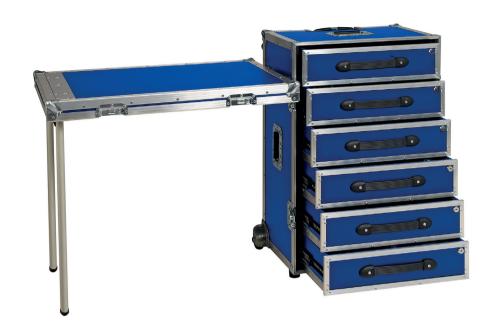

### OTHER MMC PRODUCTS MMC MOBILE NARCOTICS MINI LAB

Recently we developed a professional mobile narcotics mini lab to support the officer in their task of narcotics testing on location. The customer may compile the kind of MMC narcotics / precursor tests inside the mobile lab themselves. It is also possible to purchase the mobile mini lab without contents. And we as MMC could fill your mobile lab for other various applications such as: Forensic Evidence Collection (*Fingerprint, Post Mortem, Sex abuse*) or any other configuration. Typical usage: Forensics, Military, Customs & Excise, Prisons etc...

## Your own mini laboratory at any location.

Dividers also separately available

### **Contents:**

- 30 Packs MMC narcotic/precursor Field Tests (compiled by end user) 1 Pack of MMC Cocaine cutting agents tests 1 pack of 50 MMC Cocaine Trace Wipes 50 Evidence bags small 1 Large Leatherman Multi Tool 1 Set of Marking Labels 1 Stainless steel spatula 2 Small hand drills 2mm + 4mm 1 Desktop Magnifier with light 50 Spatulas 1 Notepad + pencil 1 Laboratory wash bottle 250ml 50 Alcohol cleaning wipes 10 Pair of disposable shoe covers 3 Multi urine Cup Test 8 Liquid collection tubes 20 GHB/GBL 1,4 Butanediol test strips 1 Document holder
- 1 Pack of MMC Cocaine purity Field tests

1 Pack of MMC Cocaine analyzing kit MMC Cocaine spray + applicator (+/- 25 tests)

- 50 Evidence bags medium
- 1 Mini Mag Lite
- 50 Mini Pipettes
- 1 Stainless steel scissor
- 1 Pair of stainless steel tweezers
- 2 Plastic Measuring Cylinder 25ml + 100ml
- 1 Pocket Balance
- 1 Five (5) mtr Measuring Tape
- 1 MMC Narcotic Field Test ampoule rack
- 1 Safety Goggles
- 1 Pack of tissues
- 5 Multi Saliva test
- 100 Sealable bags 12x8 cm
- 1 Five (5) meters of pH paper

Digital Photo camera (with sd card and camera bag) Note: Camera may change without notice when it is not available.

1 Pack of MMC Heroin purity Field tests

10 Sets of MMC Forensic multi Tests 50 Pair of nitrile gloves (1 box size L) 10 Evidence bags large 5 Professional Dust masks 10 Large Pipettes 1 Small cupper brush 1 Permanent Marker 50 Cotton Swabs 1 Clip Board 1 MMC ID Wall Chart 1 Scalpel knife 5 Disposable Overalls 2 Sterile collection cups 12 Collection tubes 1 Scotch tape holder with 4 roles of tape 10 ST-72 Tablets

1 Flight case with 6 drawers

For other contents or colors of the case, please contact us...