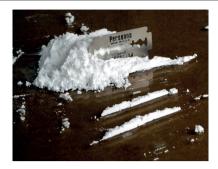

# **MMC COCAINE PURITY TEST**

This test we especially developed for undercover agents so they will be able to test cocaine on its purity. **The more pure, the closer to the source.....D**ealers often cut their merchandize in order to increase their profit margins. You will never know with what kind of substance and how much your coke has been cut by just looking at it.

The Cocaine Purity Test enables you to quickly get an idea of the purity of the cocaine. Just add 20 milligram of your sample to this test and you will have a result within seconds.

Image of the difference in purity of cocaine samples.