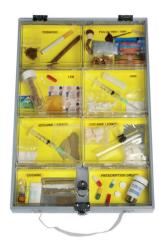

### OTHER MMC PRODUCTS MMC NARCOTICS EDUCATIONAL CASE

This **Narcotics Education Case** is a great help for narcotic officers, police academies and other Law Enforcement Agencies to provide a better awareness of illicit drugs.

The Narcotic Education Case holds four (4) trays each with eight (8) crystal cases. Each placebo drug comes in its own crystal case for extra protection. The trays and each crystal case are removable and can be passed around during your training session. In each case one (1) guide will be supplied.

In this guide you will find detailed information regarding the contents of each crystal case, such as street names, usage and effects, but also detailed testing procedures.

The Narcotics Education case also is equipped with wheels which you can easily click onto the case.