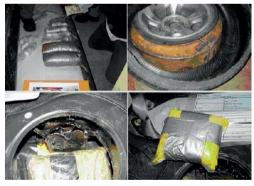

#### Module 4: Smuggling techniques.

This (1) **one-day** course is designed to learn various smuggling techniques.

Topics include:

- Hiding methods of controlled substances
- Sampling & Testing
- Legal aspects