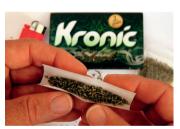

### MMC SYNTHETIC CANNABINOIDS TEST

There are hundreds of analogs and therefore it would be impossible to identify many of them with just one (1) colorimetric test. The test we developed is able to identify the below substances with their color reactions:

HOW TO USE THE TEST PROPERLY 1: Break off the top with the plastic ampoule-breaker on top of the ampoule 2: Insert a small quantity of the suspected Material 1/5 of the supplied spatula 3: Shake the ampoule twice! (this means 2 times a quick shake from left to right) 4: Hold the ampoule vertically. The top layer of the liquid inside the ampoule will be dark brown to black and the bottom layer will be as the colours mentioned. Compare the color of the liquid with the colors on the right  $\rightarrow \rightarrow \rightarrow \rightarrow$ 

It could also happen that several active substances are mixed in one blister. In that case the color will most of the time be the same as the first color on the chart.

| JWH-018, JWH-073, JHW-081<br>JWH-019, JWH-122, AM2201, XLR-11,<br>AB-001, UR-144<br>Or a mixture of different cannabinoids | YELLOW / BROWN               |  |
|----------------------------------------------------------------------------------------------------------------------------|------------------------------|--|
| JWH-200, AM2233, AM2201, RCS-4                                                                                             | YELLOW                       |  |
| Or a mixture of different cannabinoids                                                                                     |                              |  |
| AM-694                                                                                                                     | GREY/BROWN                   |  |
| CP-47,497                                                                                                                  | DARKBLUE, FADING OVER TIME   |  |
| CP-55,940                                                                                                                  | BLUE/GREEN, FADING OVER TIME |  |
| URB-597                                                                                                                    | YELLOW CHANGING INTO GREY    |  |
| JWH-250                                                                                                                    | GREY                         |  |