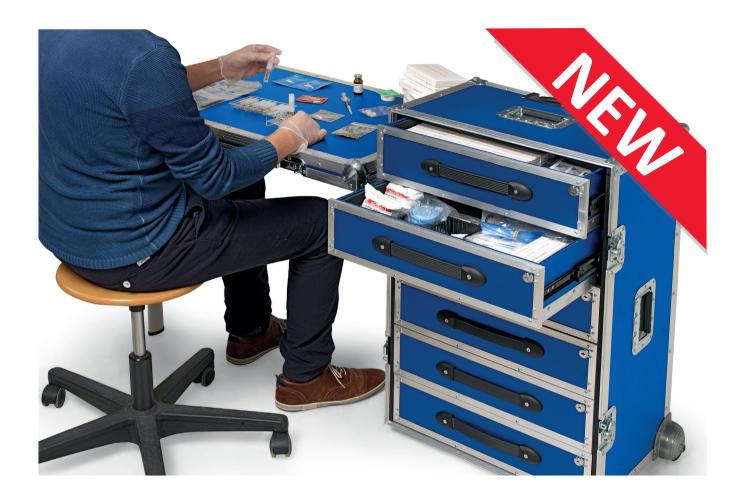

### OTHER MMC PRODUCTS MMC MOBILE NARCOTICS MINI LAB

Recently we developed a professional mobile narcotics mini lab to support the officer in their task of narcotics testing on location. The customer may compile the kind of MMC narcotics / precursor tests inside the mobile lab themselves. It is also possible to purchase the mobile mini lab without contents. And we as MMC could fill your mobile lab for other various applications such as: Forensic Evidence Collection (*Fingerprint, Post Mortem, Sex abuse*) or any other configuration. Typical usage: Forensics, Military, Customs & Excise, Prisons etc...

### **Contents:**

- 30 Packs MMC narcotic/precursor Field Tests (compiled by end user) 1 Pack of MMC Cocaine cutting agents tests 1 pack of 50 MMC Cocaine Trace Wipes 50 Evidence bags small 1 Large Leatherman Multi Tool 1 Set of Marking Labels 1 Stainless steel spatula 2 Small hand drills 2mm + 4mm 1 Desktop Magnifier with light 50 Spatulas 1 Notepad + pencil 1 Laboratory wash bottle 250ml 50 Alcohol cleaning wipes 10 Pair of disposable shoe covers 3 Multi urine Cup Test 8 Liquid collection tubes 20 GHB/GBL 1,4 Butanediol test strips 1 Document holder
- 1 Pack of MMC Cocaine purity Field tests

1 Pack of MMC Cocaine analyzing kit MMC Cocaine spray + applicator (+/- 25 tests)

- 50 Evidence bags medium
- 1 Mini Mag Lite
- 50 Mini Pipettes
- 1 Stainless steel scissor
- 1 Pair of stainless steel tweezers
- 2 Plastic Measuring Cylinder 25ml + 100ml
- 1 Pocket Balance
- 1 Five (5) mtr Measuring Tape
- 1 MMC Narcotic Field Test ampoule rack
- 1 Safety Goggles
- 1 Pack of tissues
- 5 Multi Saliva test
- 100 Sealable bags 12x8 cm
- 1 Five (5) meters of pH paper

Digital Photo camera (with sd card and camera bag) Note: Camera may change without notice when it is not available.

1 Pack of MMC Heroin purity Field tests

10 Sets of MMC Forensic multi Tests 50 Pair of nitrile gloves (1 box size L) 10 Evidence bags large 5 Professional Dust masks 10 Large Pipettes 1 Small cupper brush 1 Permanent Marker 50 Cotton Swabs 1 Clip Board 1 MMC ID Wall Chart 1 Scalpel knife 5 Disposable Overalls 2 Sterile collection cups 12 Collection tubes 1 Scotch tape holder with 4 roles of tape 10 ST-72 Tablets

1 Flight case with 6 drawers

For other contents or colors of the case, please contact us...