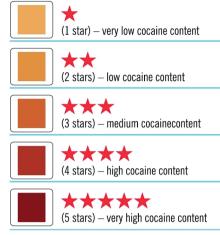

The test results above can be read as follows:

The first ampoule, where the bottom layer is almost like coffee was a **90%** pure sample and gets 5 stars!

The second ampoule was a **70%** pure sample and gets 4 stars.

The third ampoule was a 60% pure sample and gets 3 to 4 stars.

The fourth ampoule is between 2 and 3 star quality (a **50%** pure sample, very common to find on the street!)

The last ampoule has almost no cocaine in it. It is not even worth 1 star (it was a **10%** pure sample).