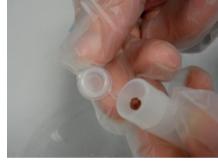

## )

Take the top of the ampoule between the thumb and index finger and snap off the top with the ampoule breaker.

# 3

6

Use the spatula to insert the suspect material into the ampoule.

For suspect samples in liquid form such as GHB, we advise to use the round end of the supplied spatula or otherwise use a pipette and insert one (1) drop into the ampoule.